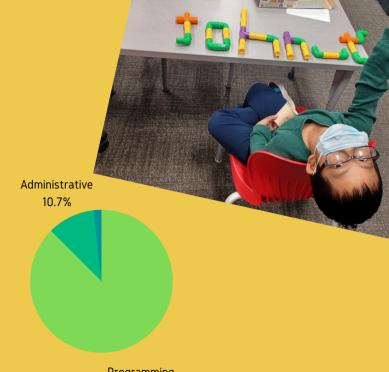

# FINANCIAL OVERVIEW

**TOTAL REVENUE \$396,216** 

Programming 87.5%

**TOTAL EXPENSES \$317,928** 