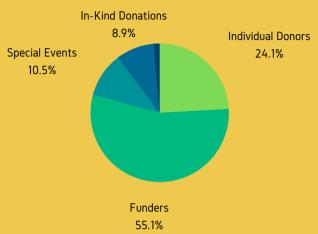

# FINANCIAL OVERVIEW

**TOTAL REVENUE \$396,216** 

Programming 87.5%

**TOTAL EXPENSES \$317,928** 