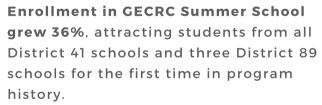

## PROGRAM HIGHLIGHTS

207 K-8 students enrolled in our afterschool tutoring and mentoring program at our three program sites, Lincoln Elementary, Churchill Elementary, and Hadley Junior High, an increase of 32% since 2015-16.

An additional classroom was added at Churchill Elementary, enabling GECRC to enroll students from its waitlist, and two additional classrooms for the 2019-20 school year were approved.

**229**volunteers