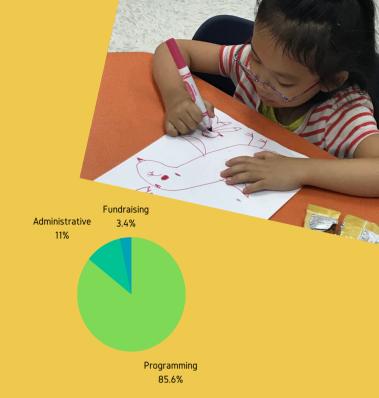

## FINANCIAL OVERVIEW

**TOTAL REVENUE \$411.783** 

**TOTAL EXPENSES \$411,783** 

last year's