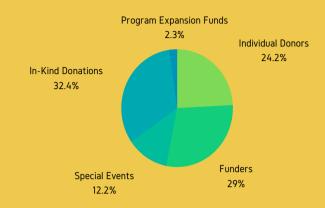

## FINANCIAL OVERVIEW

**TOTAL REVENUE \$411.783** 

**TOTAL EXPENSES \$411,783** 

last year's